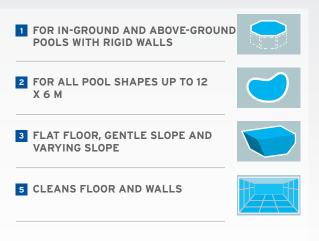

#### FOR WHICH TYPE OF POOLS?

(cleaner)

**STANDARD FEATURES** 

Automatic flow rate adjustment valve (skimmer)

Hydraulic cleaners are easily installed on the swimming pool filtration system, using power from its pump to operate. They capture debris by suction, storing it in the pump pre-filter. They are perfect for small pools with flat floors or gentle slopes and are the ideal solution for above-ground pools.