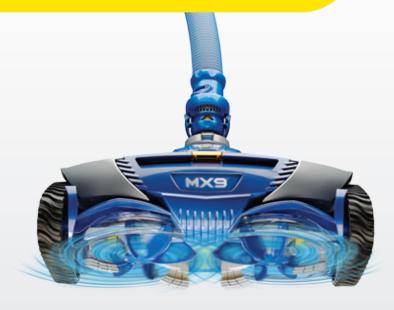

# **1** TURBO SUCTION

The MX9 turbo suction system uses a **powerful turbine and two edge suction propellers** that **channel all dirt and debris into the mouth of the cleaner.** It guarantees ultra-efficient cleaning, even with a low flow.

## **2** CYCLONIC BRUSHING

With cyclonic brushing technology, it can **remove dirt that is stuck to the pool before sucking it up**. The robot's active brushes mean it can **remove all types of debris**, including stubborn algae that stick to the pool floor and sides.

## **3** METHODICAL CLEANING

With its pre-programmed X-Drive navigation system, **the MX9 methodically moves over all the areas to be cleaned**, and ensures **unbeatable coverage**, whatever your pool's shape or size.