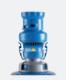

# **1** TURBO SUCTION

The MX9 turbo suction system uses a **powerful turbine and two edge suction propellers** that **channel all dirt and debris into the mouth of the cleaner.** It guarantees ultra-efficient cleaning, even with a low flow.

## **2** CYCLONIC BRUSHING

With cyclonic brushing technology, it can **remove dirt that is stuck to the pool before sucking it up**. The robot's active brushes mean it can **remove all types of debris**, including stubborn algae that stick to the pool floor and sides.

## **3** METHODICAL CLEANING

With its pre-programmed X-Drive navigation system, **the MX9 methodically moves over all the areas to be cleaned**, and ensures **unbeatable coverage**, whatever your pool's shape or size.