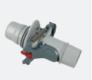

#### Convertible suction inlet

Convertible debris suction inlet: for large or small debris.

(cleaner)

**STANDARD FEATURES** 

Automatic flow rate adjustment valve (skimmer)

Hydraulic cleaners are easily installed on the swimming pool filtration system, using power from its pump to operate. They capture debris by suction, storing it in the pump pre-filter. They are perfect for small pools with flat floors or gentle slopes and are the ideal solution for above-ground pools.